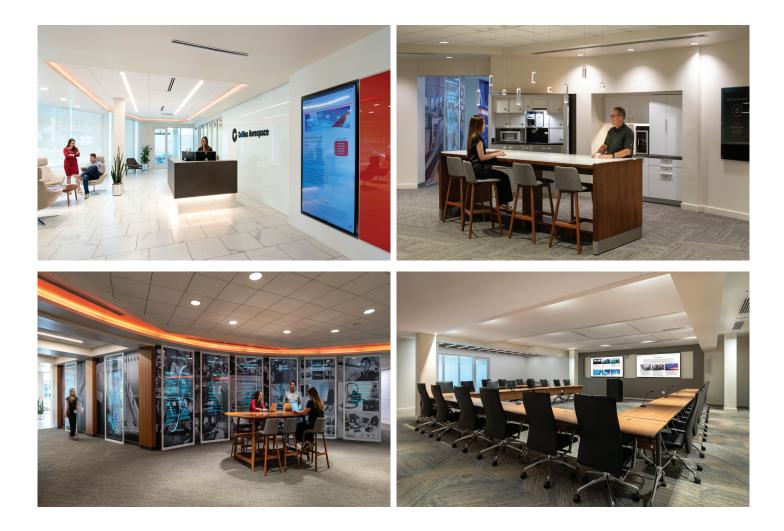

## Office 150 Oak Plaza

LOCATION Winston-Salem, NC SERVICES Interior Design, Furniture Specification, Branding, Architecture PROJECT TYPE Office PROJECT SIZE 8,236 SF COMPLETETION DATE 2020 The Collins Aerospace Interior Cabin World Headquarters project transformed the current building renovated by Workplace Architecture + Design in 2017 into a dynamic, timeless, and inspiring branded environment that reflects the rich history, innovative spirit, and core values of Collins Aerospace. This branded environment initiative integrated elements of the company's culture, significant patents, and achievements into the architectural and interior design of the headquarters, ensuring that the space not only functions as an efficient workplace but also serves as a testament to the company's legacy and future aspirations. Workplace Architecture + Design was the lead point of contact providing full service design from project initiation through construction completion managing the project's design team while monitoring the schedule and budget.